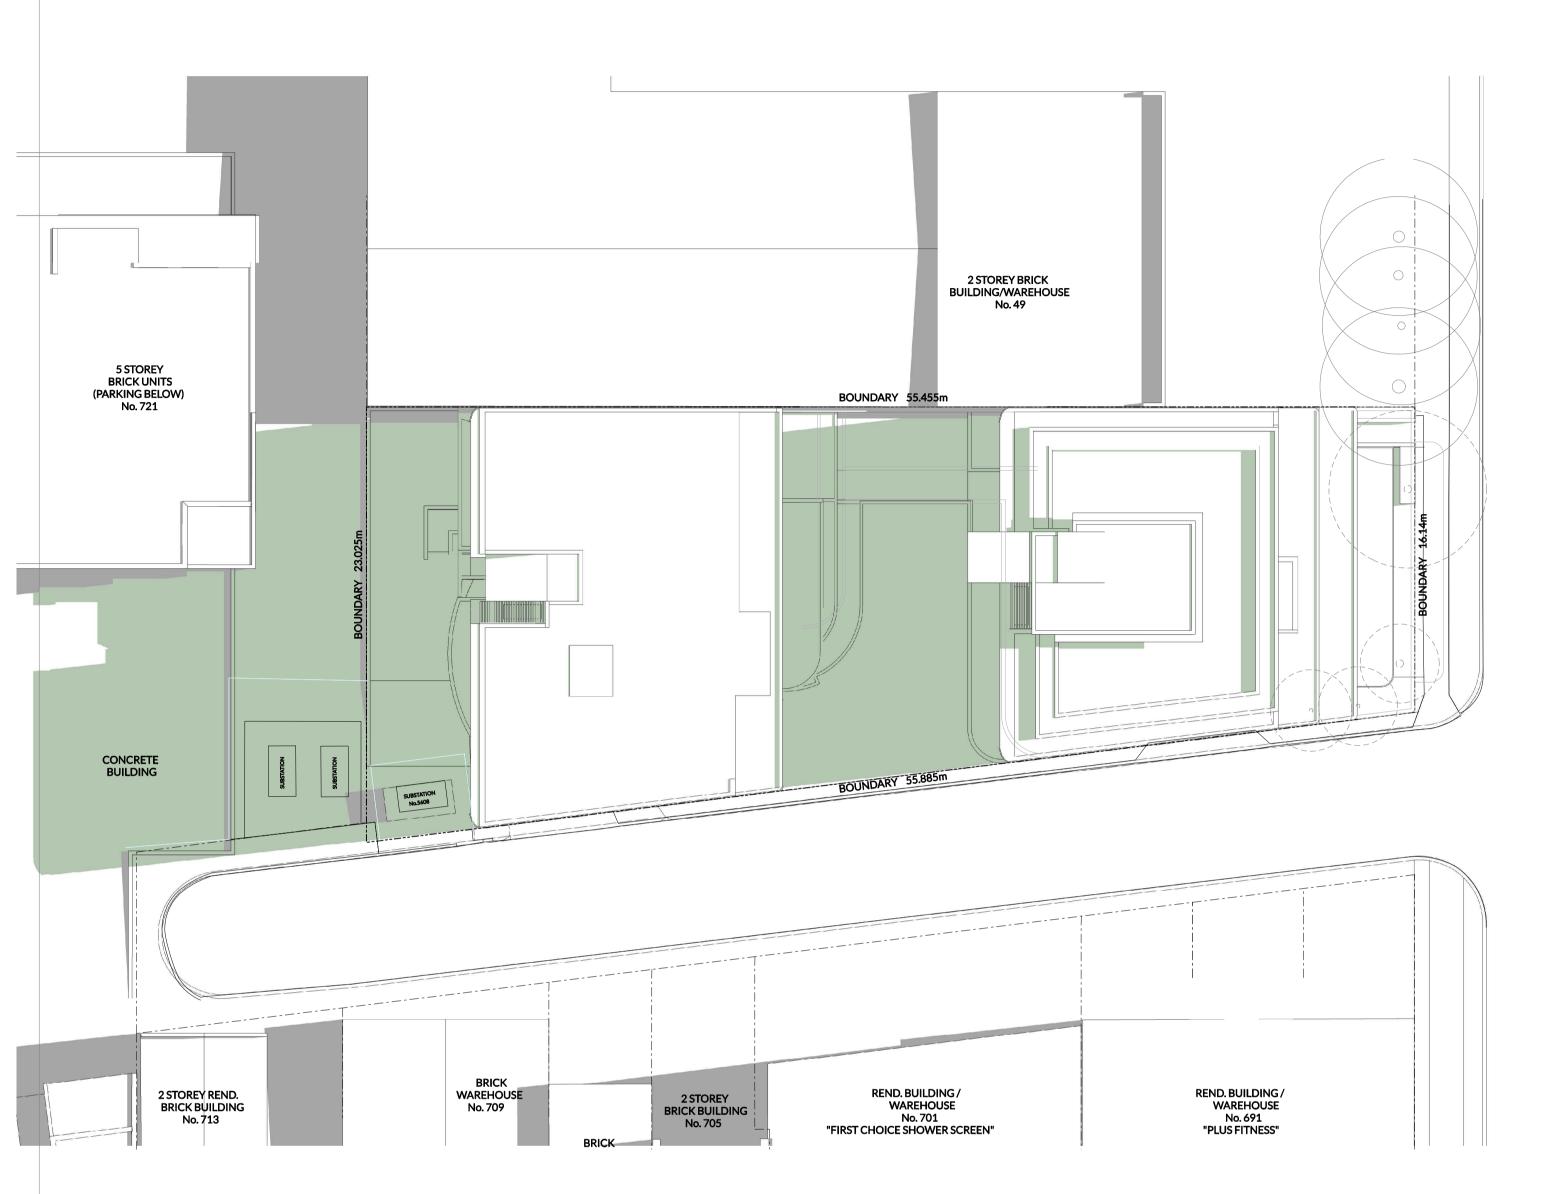

h:\pn\_21010\_51 drummond st belmore\drawings\05 microstation\01 da\plot\A-2830\_Shadow Diagrams 04.dgn

PROPOSED SHADOWS
EXISTING SHADOWS

Project Details: Drawing Title: Project Number: Drawing Number: Scale: 1:100 @A1 1:200 @A3 ISSUE TO COUNCIL (DA SUBMISSION) 30.01.2025 A-2830 LOUCAS ARCHITECTS RESIDENTIAL DEVELOPMENT SHADOW DIAGRAMS 04 Pn-21010 ISSUE TO CONSULTANTS 17.05.2024 0 1 2 3 4 5 ABN 92 626 290 122 ISSUE TO CLIENT 12.04.2024 Drawing Status: Issue: ISSUE TO CLIENT 27.02.2024 Level 3, Suite 309, 7-9 Gibbons St, Redfern NSW, Australia 51 DRUMMOND STREET, BELMORE **AUTHORITY APPROVAL** ISSUE TO CLIENT 31.08.2023 Level 3, Suite 309, 7-9 Gibbons St, ISSUE TO CLIENT 16.08.2023 Tel: (02) 8052 9600 Email: admin@loucasarc.com.au Redfern NSW, Australia ISSUE TO CLIENT LOUCAS 10.05.2023 Date Printed: ISSUE TO CLIENT Nominated Architect: 28.01.2022 Tel: (02) 8052 9600 PLOT GENERATED BY LOUCAS ARCHITECTS | THIS DRAWING IS AN UNCONTROLLED COPY UNLESS STAMPED OTHERWISE |
THIS DRAWING SHOULD BE READ IN CONJUNCTION WITH ALL RELEVANT CONTRACTS, SPECIFICATION, REPORTS AND
DRAWINGS | COPYRIGHT OF THIS DRAWING IS VESTED IN LOUCAS ARCHITECTS ARCHITECTS Jim Apostolou 7490 Email: admin@loucasarc.com.au ISSUE TO CLIENT 09.07.2021 14/03/2025 APP'D DATE ISSUE REVISION DESCRIPTION