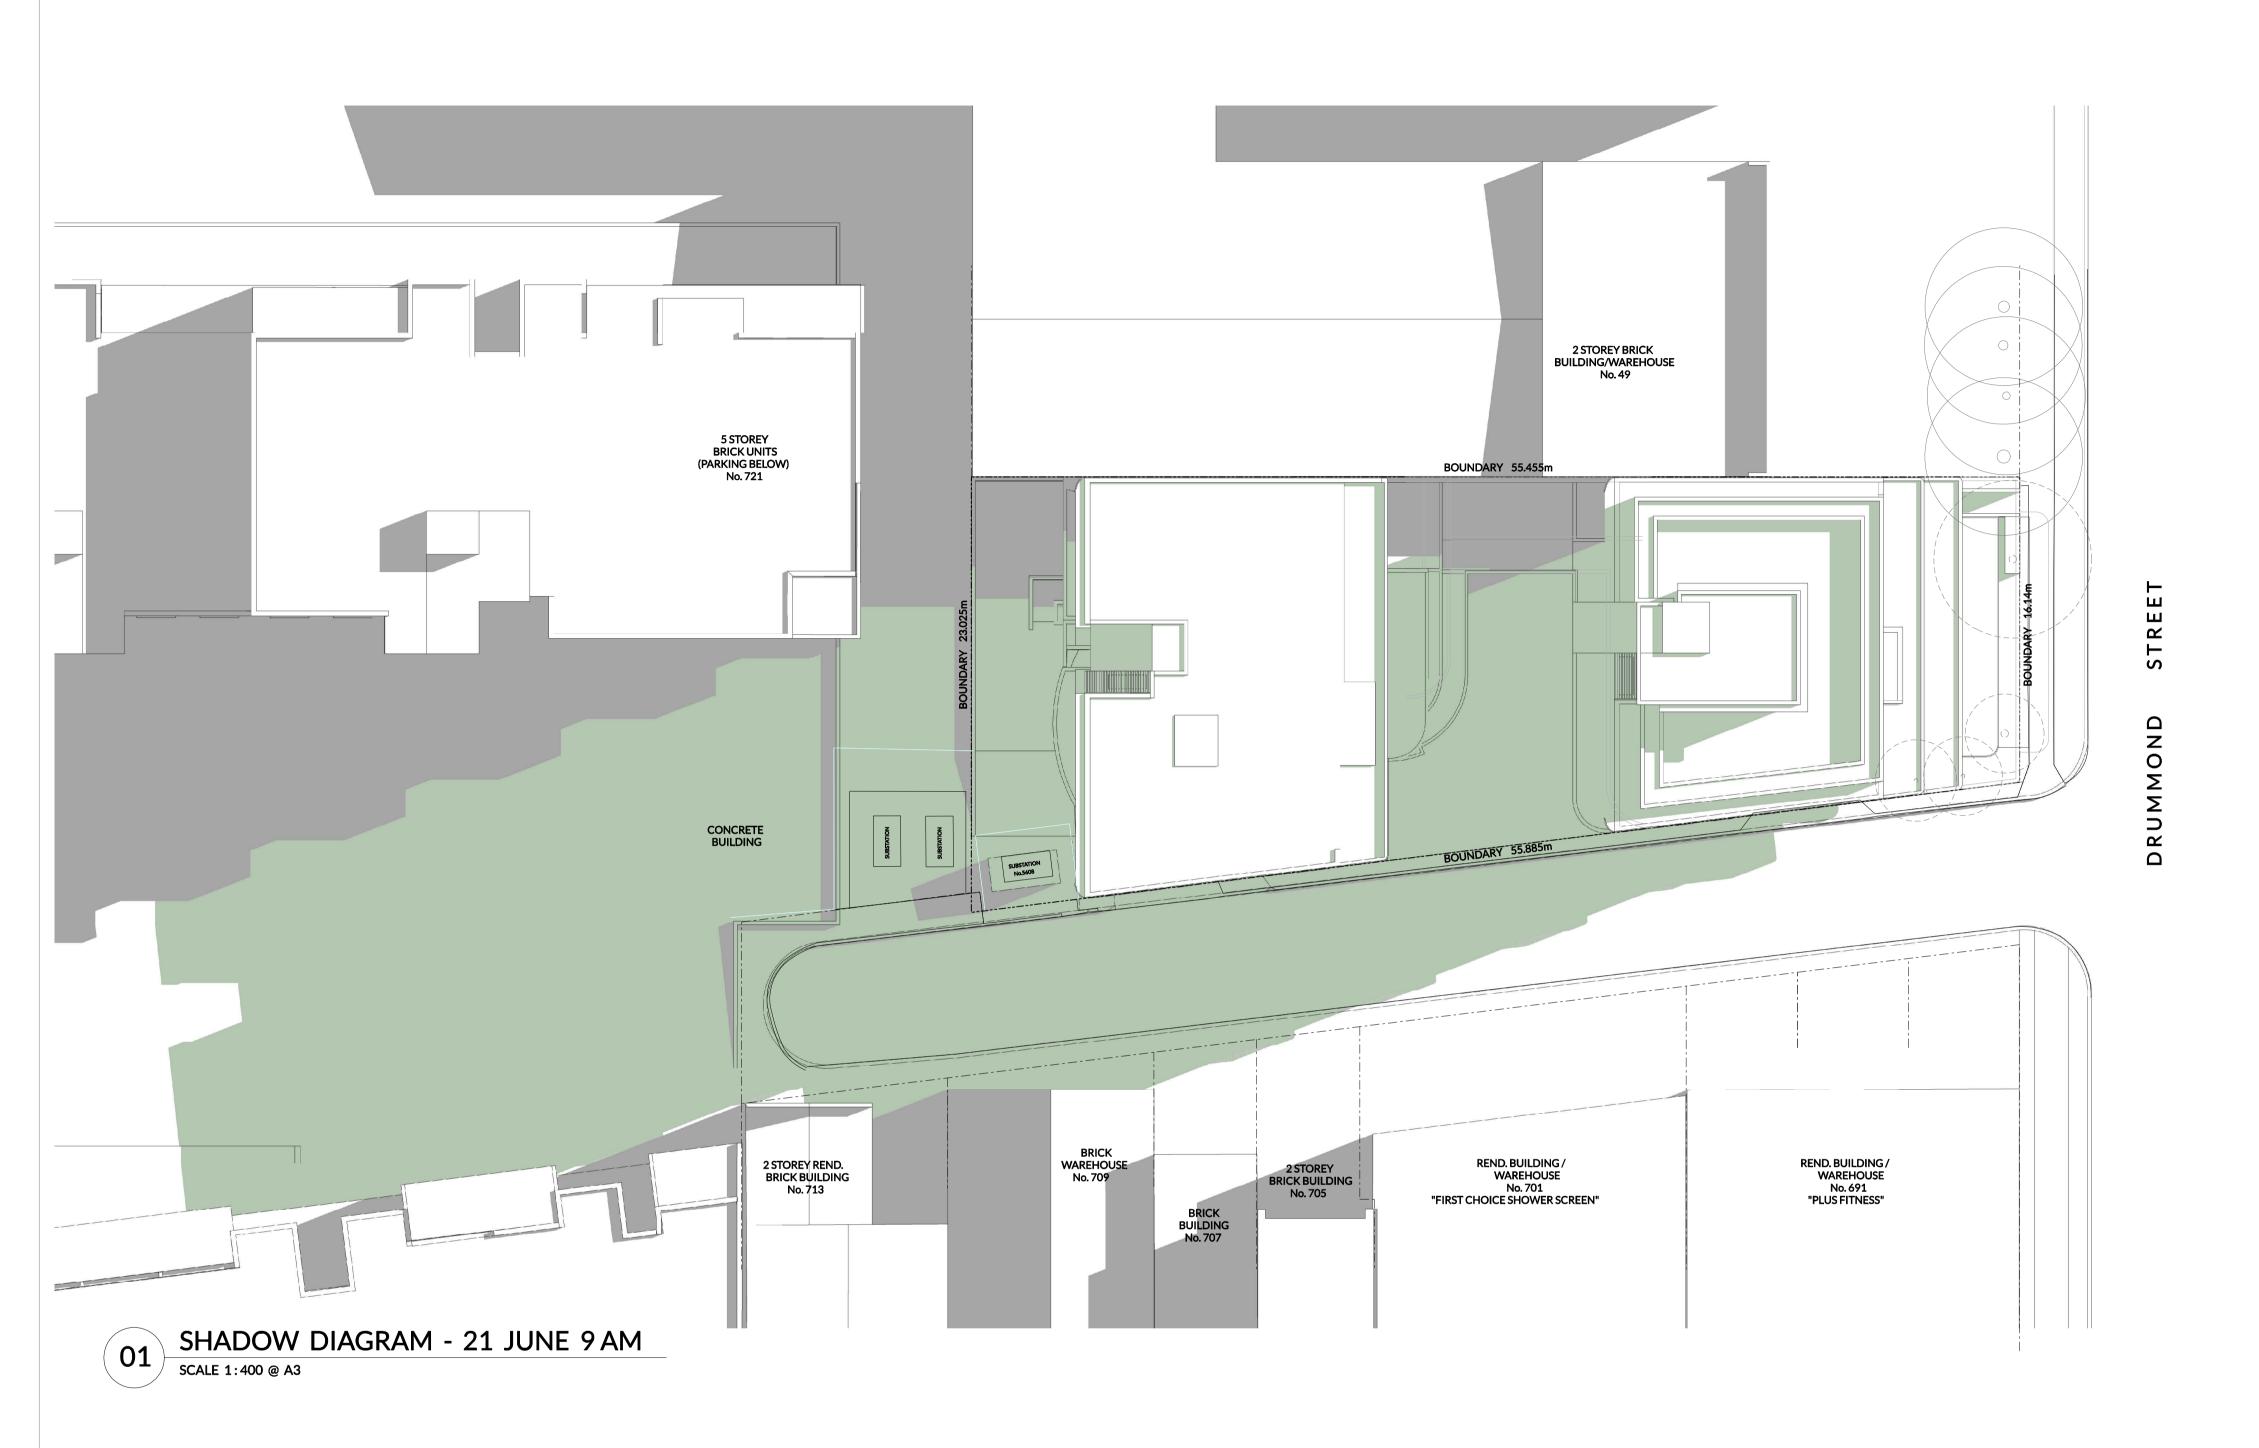

Project Details: Drawing Number: Drawing Title: Project Number: Scale: 1:100 @A1 1:200 @A3 ISSUE TO COUNCIL (DA SUBMISSION) A-2810 30.01.2025 LOUCAS ARCHITECTS RESIDENTIAL DEVELOPMENT SHADOW DIAGRAMS 02 Pn-21010 ISSUE TO CONSULTANTS 17.05.2024 0 1 2 3 4 5 ABN 92 626 290 122 ISSUE TO CLIENT 12.04.2024 Drawing Status: Issue: ISSUE TO CLIENT 27.02.2024 Level 3, Suite 309, 7-9 Gibbons St, Redfern NSW, Australia **AUTHORITY APPROVAL** ISSUE TO CLIENT 31.08.2023 51 DRUMMOND STREET, BELMORE Level 3, Suite 309, 7-9 Gibbons St, ISSUE TO CLIENT 16.08.2023 Tel: (02) 8052 9600 Redfern NSW, Australia Email: admin@loucasarc.com.au ISSUE TO CLIENT LOUCAS 10.05.2023 Date Printed: ISSUE TO CLIENT Nominated Architect: 28.01.2022 PLOT GENERATED BY LOUCAS ARCHITECTS | THIS DRAWING IS AN UNCONTROLLED COPY UNLESS STAMPED OTHERWISE |
THIS DRAWING SHOULD BE READ IN CONJUNCTION WITH ALL RELEVANT CONTRACTS, SPECIFICATION, REPORTS AND
DRAWINGS | COPYRIGHT OF THIS DRAWING IS VESTED IN LOUCAS ARCHITECTS ARCHITECTS Jim Apostolou 7490 Email: admin@loucasarc.com.au ISSUE TO CLIENT 09.07.2021 14/03/2025 APP'D DATE ISSUE REVISION DESCRIPTION