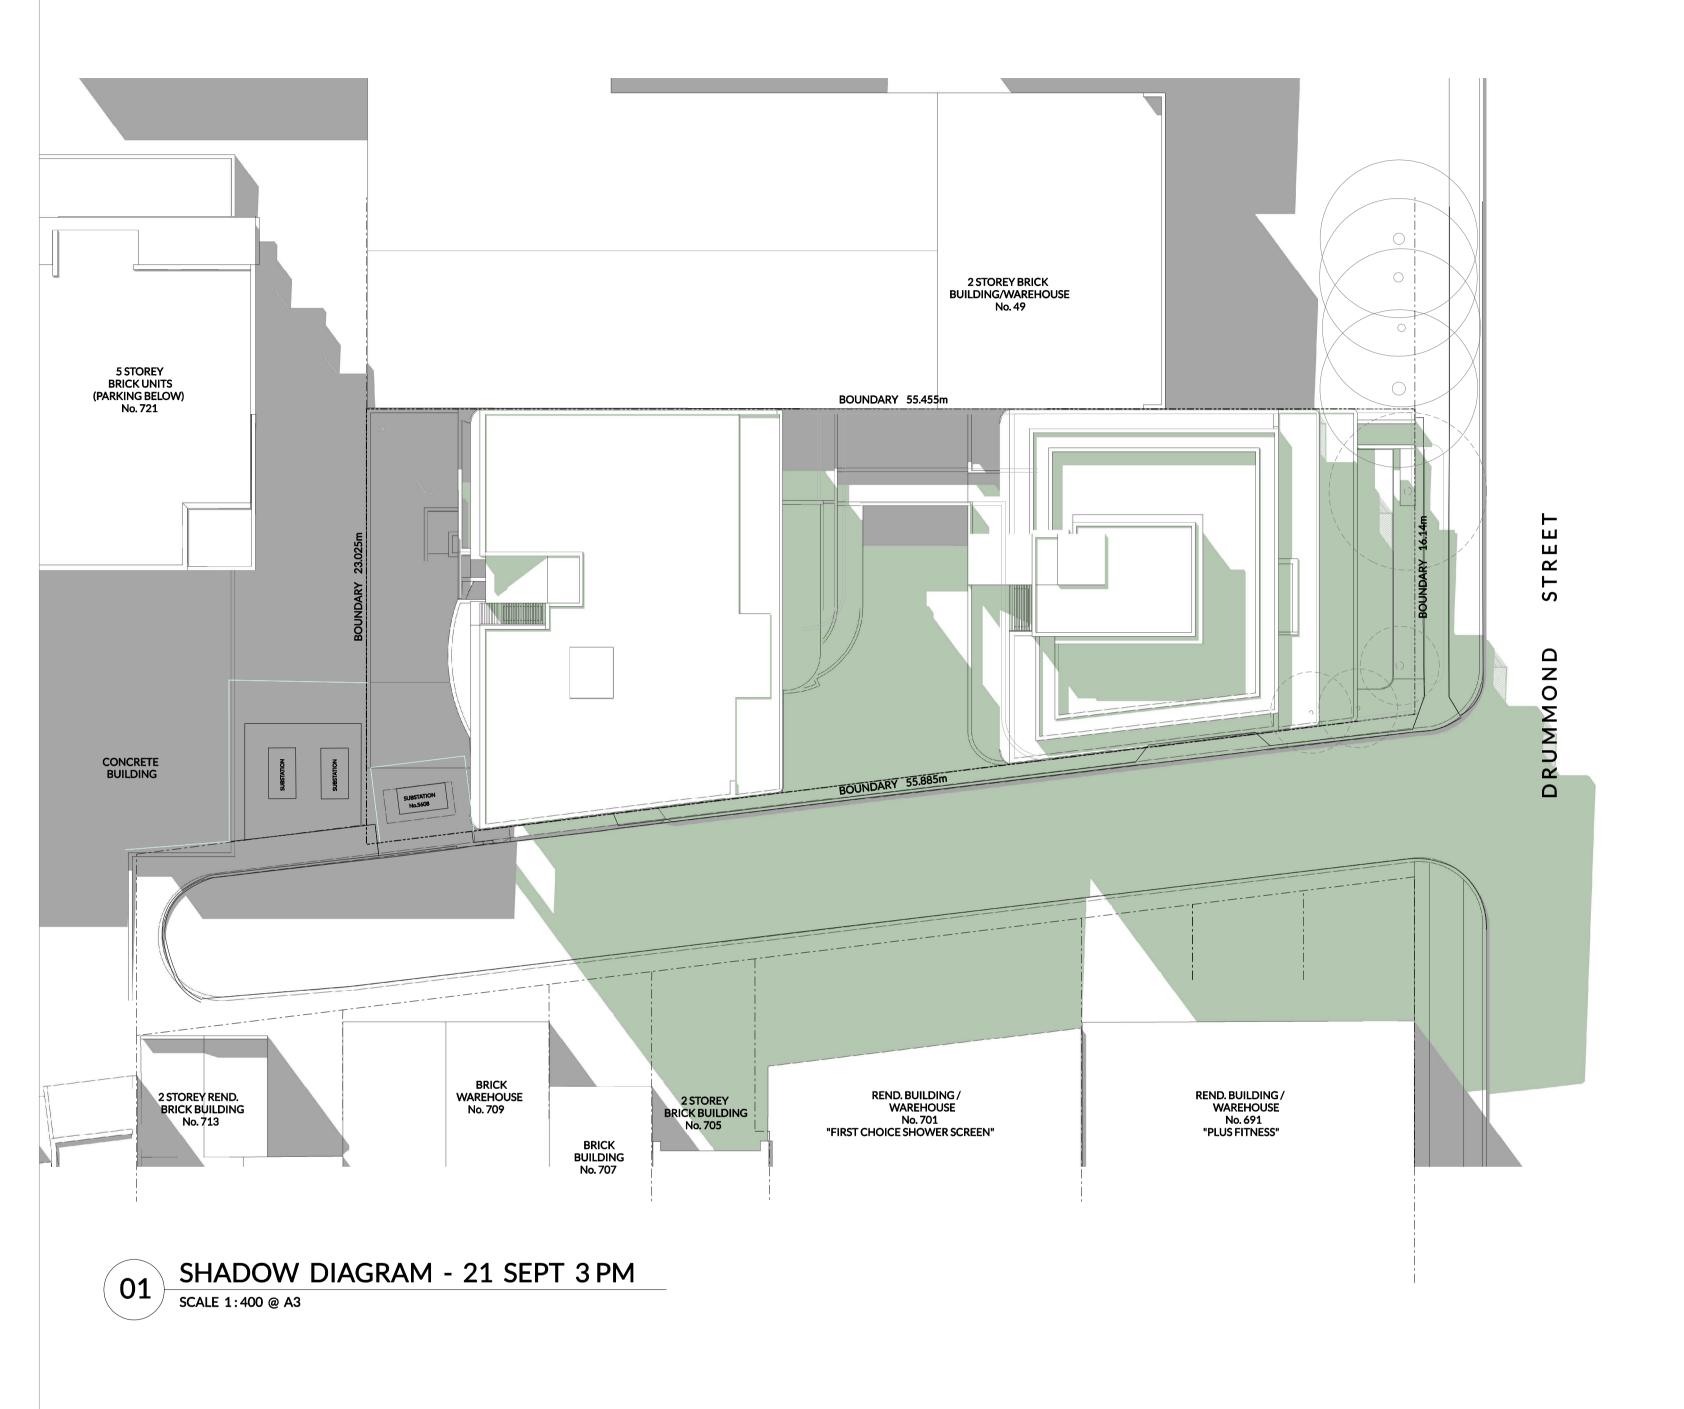

h:\pn\_21010\_51 drummond st belmore\drawings\05 microstation\01 da\plot\A-2810\_Shadow Diagrams 02.dgn

**LEGEND** 

PROPOSED SHADOWS

EXISTING SHADOWS

O1 SHADOW DIAGRAM - 21 SEPT 9 AM
SCALE 1:400 @ A3

SHADOW DIAGRAM - 21 SEPT 12 PM
SCALE 1:400 @ A3