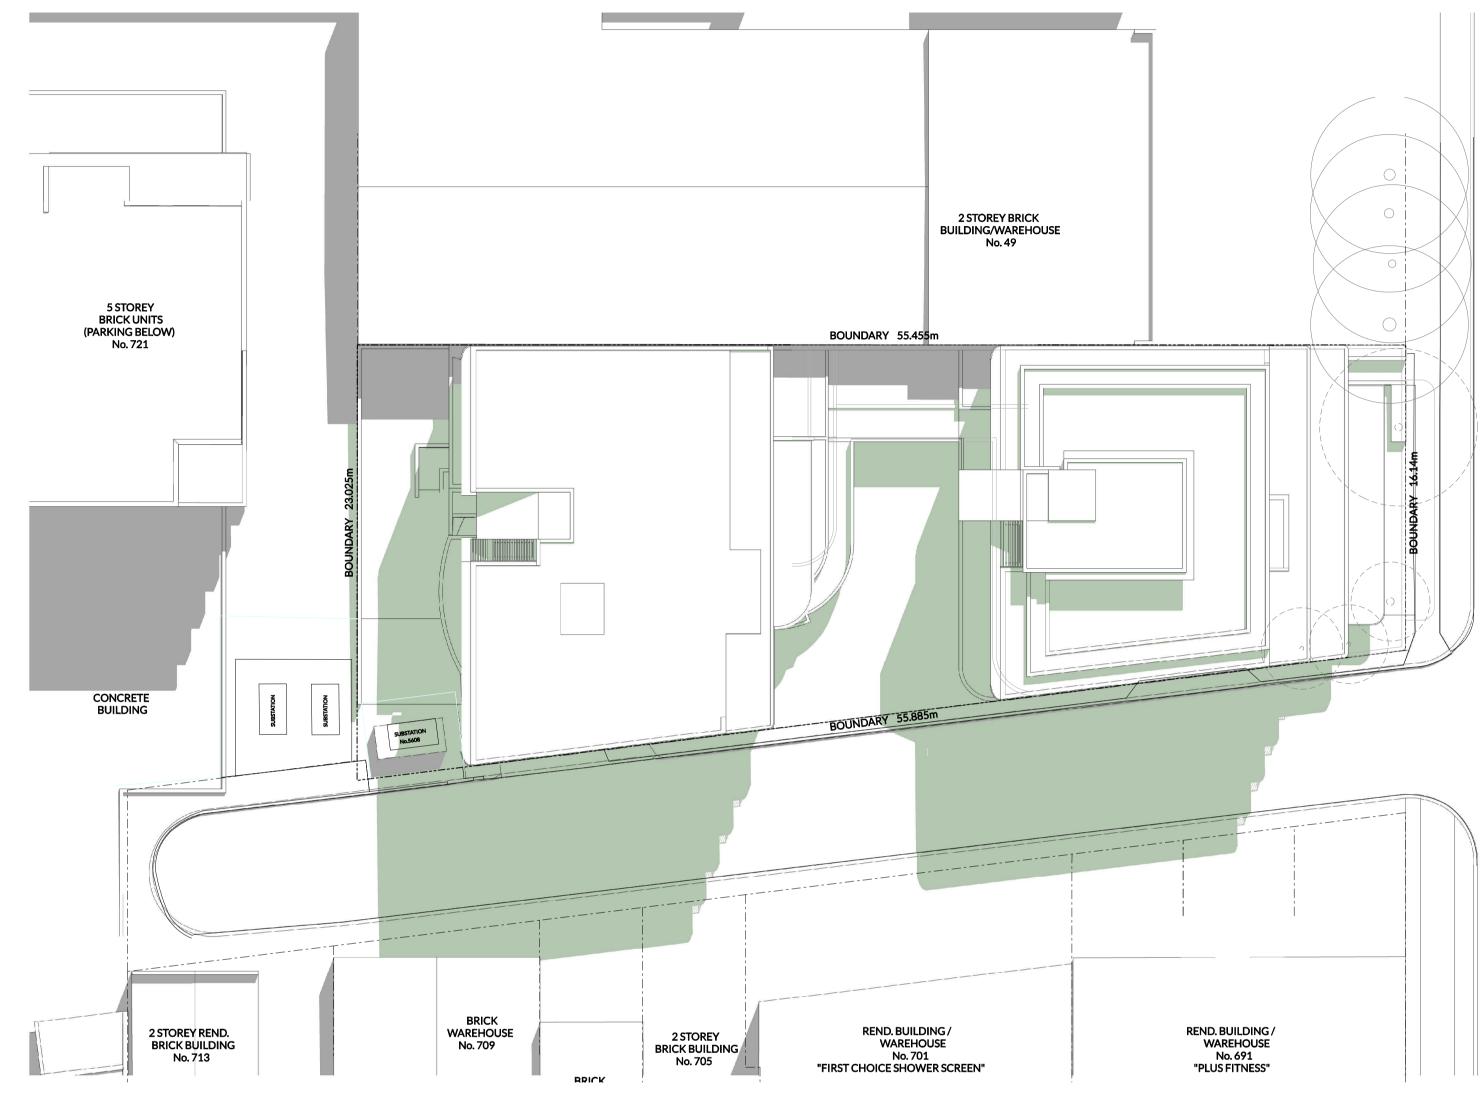

h:\pn\_21010\_51 drummond st belmore\drawings\05 microstation\01 da\plot\A-2810\_Shadow Diagrams 02.dgn

**LEGEND** 

PROPOSED SHADOWS

EXISTING SHADOWS

O1 SHADOW DIAGRAM - 21 SEPT 9 AM
SCALE 1:400 @ A3

SHADOW DIAGRAM - 21 SEPT 12 PM
SCALE 1:400 @ A3