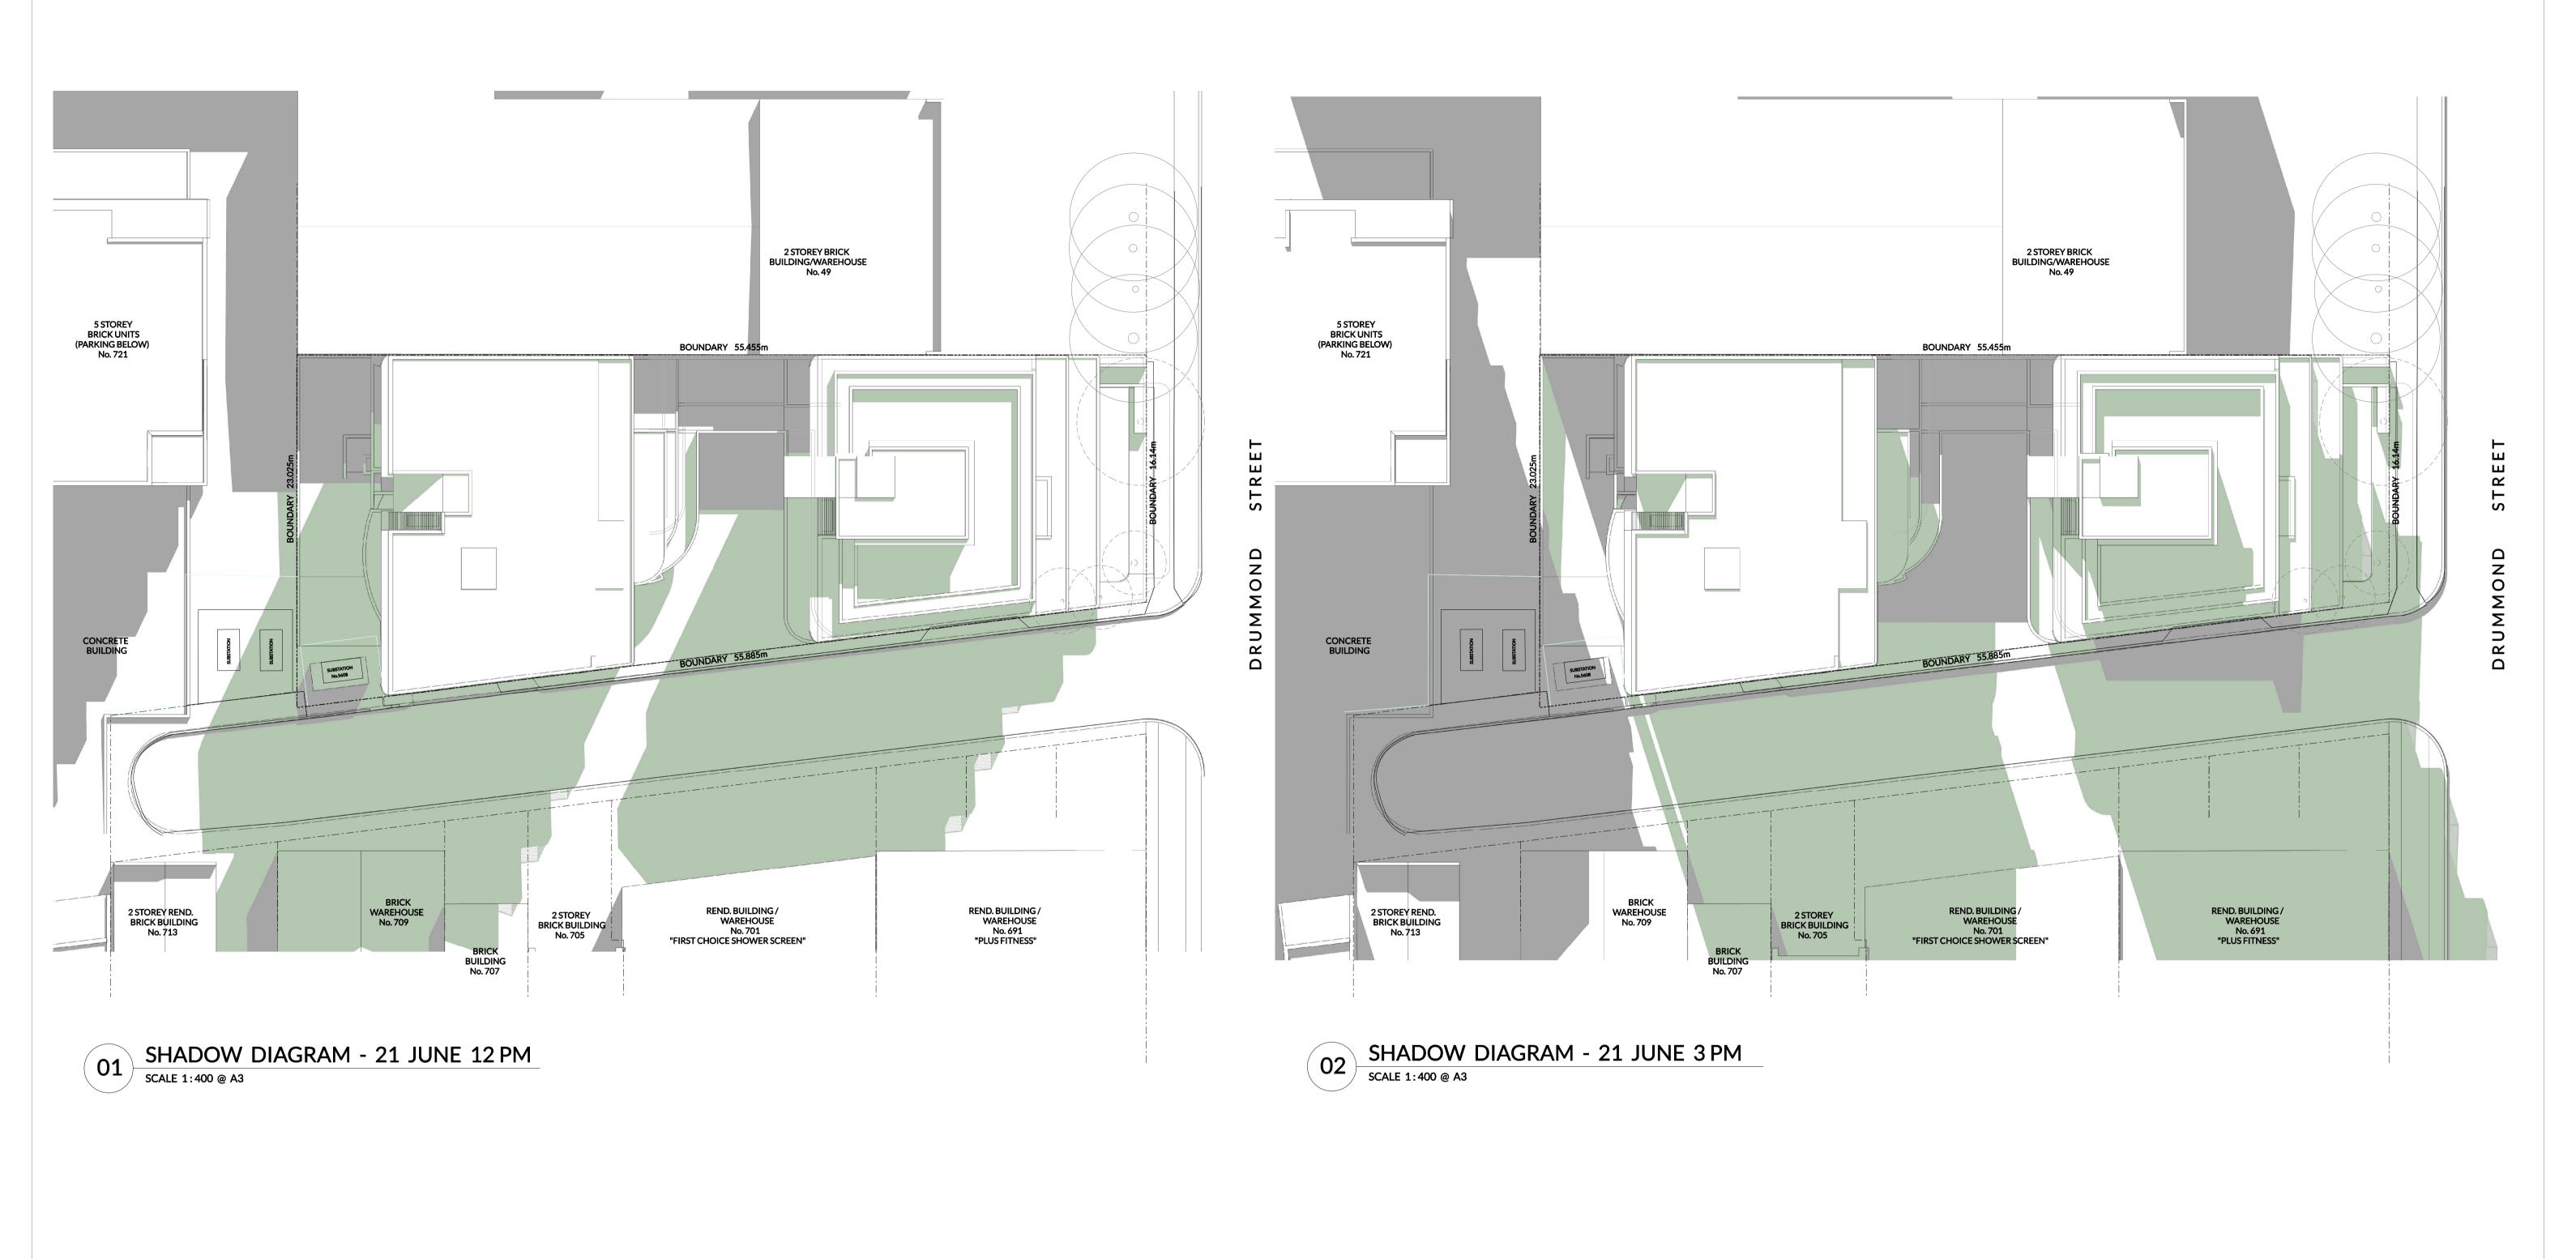

Project Details: Drawing Number: Drawing Title: Project Number: Scale: 1:100 @A1 1:200 @A3 ISSUE TO COUNCIL (DA SUBMISSION) A-2810 30.01.2025 LOUCAS ARCHITECTS RESIDENTIAL DEVELOPMENT SHADOW DIAGRAMS 02 Pn-21010 ISSUE TO CONSULTANTS 17.05.2024 0 1 2 3 4 5 ABN 92 626 290 122 ISSUE TO CLIENT 12.04.2024 Drawing Status: Issue: ISSUE TO CLIENT 27.02.2024 Level 3, Suite 309, 7-9 Gibbons St, Redfern NSW, Australia **AUTHORITY APPROVAL** ISSUE TO CLIENT 31.08.2023 51 DRUMMOND STREET, BELMORE Level 3, Suite 309, 7-9 Gibbons St, ISSUE TO CLIENT 16.08.2023 Tel: (02) 8052 9600 Redfern NSW, Australia Email: admin@loucasarc.com.au ISSUE TO CLIENT LOUCAS 10.05.2023 Date Printed: ISSUE TO CLIENT Nominated Architect: 28.01.2022 PLOT GENERATED BY LOUCAS ARCHITECTS | THIS DRAWING IS AN UNCONTROLLED COPY UNLESS STAMPED OTHERWISE |
THIS DRAWING SHOULD BE READ IN CONJUNCTION WITH ALL RELEVANT CONTRACTS, SPECIFICATION, REPORTS AND
DRAWINGS | COPYRIGHT OF THIS DRAWING IS VESTED IN LOUCAS ARCHITECTS ARCHITECTS Jim Apostolou 7490 Email: admin@loucasarc.com.au ISSUE TO CLIENT 09.07.2021 14/03/2025 APP'D DATE ISSUE REVISION DESCRIPTION